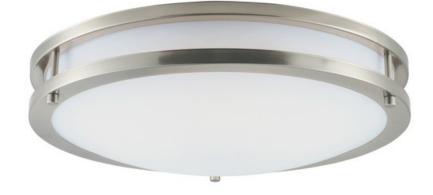

## **PRODUCT DESCRIPTION**

Commercial grade energy efficient lighting featuring linear frames of metal finished in Satin Nickel diffused by an etched opal acrylic creating an updated energy efficient classic.

## **FINISHES OPTION**

Satin Nickel

GLASS White WT

MATERIAL Steel, Opal Acrylic

RATINGS cETLus Damp Location

ADDITIONAL RATED LIFE 40000 Hours OPERATING TEMPERATURE: -20°C (-4°F), 40°C (104°F)

Always consult a qualified electrician before installing any lighting product.