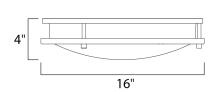

## MEASUREMENTS

LAMPING

DIMMABLE

CRI

DIMENSION HANGING WEIGHT : 16" L x 16" W x 4" H : 3.26 lb

INPUT VOLTAGE LUMENS BULB BULB INCLUDED

:110-277V : 1,450 Rated : 1 x 23W LED PCB Integrated , 23W Total : (Integrated) :No :90+ CRI COLOR\_TEMP : 3000K