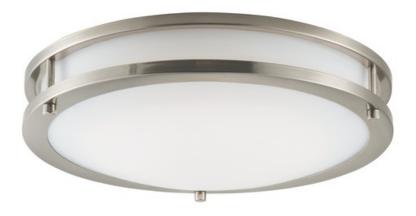

## PRODUCT DESCRIPTION

Commercial grade energy efficient lighting featuring linear frames of metal finished in Satin Nickel diffused by an etched opal acrylic creating an updated energy efficient classic.