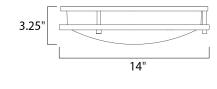

### **MEASUREMENTS**

DIMENSION : 14" L x 14" W x 3.25" H

HANGING WEIGHT : 2.16 lb