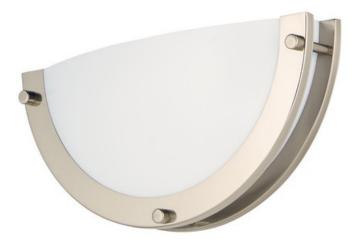

### PRODUCT DESCRIPTION

Commercial grade energy efficient lighting featuring linear frames of metal finished in Satin Nickel diffused by an etched opal acrylic creating an updated energy efficient classic.