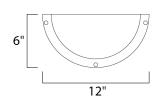

### **MEASUREMENTS**

**DIMENSION** : 12" W x 6" H x 3" Ext

MAX OAH

HANGING WEIGHT : 1.1 lb

LAMPING

INPUT VOLTAGE : 110-277V **LUMENS** : 700 Rated

BULB : 1 x 12W LED PCB Integrated, 12W Total

BULB INCLUDED : (Integrated) DIMMABLE :No CRI : 90+ CRI