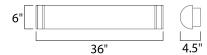

MEASUREMENTS

DIMENSION : 36" W x 6" H x 4.5" Ext MAX OAH : 36.25" W x 4.25" H

HANGING WEIGHT : 2.97 lb

LAMPING

INPUT VOLTAGE : 110-277V LUMENS : 1,800 Rated

BULB : 1 x 28W LED PCB Integrated , 28W Total

BULB INCLUDED : (Integrated)
DIMMABLE : No