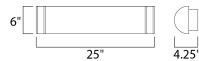

## **MEASUREMENTS**

DIMENSION : 25" W x 6" H x 4.25" Ext MAX OAH : 24.5" W x 4.25" H HANGING WEIGHT : 2.05 lb