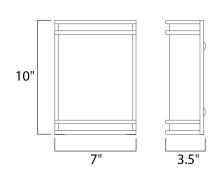

### **MEASUREMENTS**

**DIMENSION** : 7" W x 10" H x 3.5" Ext : 4.25" W x 9.75" H MAX OAH HANGING WEIGHT : 1.87 lb