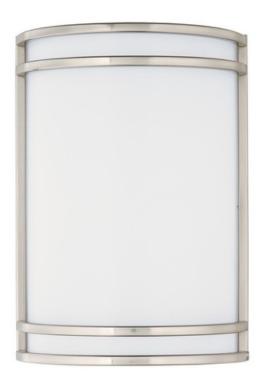

## PRODUCT DESCRIPTION

Commercial grade energy efficient lighting featuring linear frames of metal finished in Satin Nickel diffused by an etched opal acrylic creating an updated energy efficient classic.