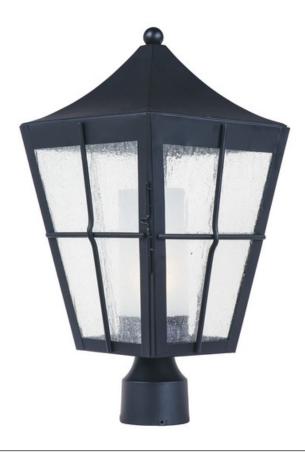

### **PRODUCT DESCRIPTION**

The Revere Outdoor Collection gives you the ability to pierce the darkness, adding both function and form to your home. Embracing Colonial style, the Revere's dark finish mixed with a seedy glass, is sure to add curb appeal to any exterior space.

### **GLASS**

Seedy and Frosted CDFT

#### MATERIAL

Stainless Steel