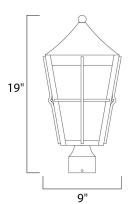

### **PRODUCT DESCRIPTION**

The Revere Outdoor Collection gives you the ability to pierce the darkness, adding both function and form to your home. Embracing Colonial style, the Revere's dark finish mixed with a seedy glass, is sure to add curb appeal to any exterior space.



# **MEASUREMENTS**

DIMENSION : 9" L x 9" W x 19" H

HANGING WEIGHT : 2.23 lb

### LAMPING

INPUT VOLTAGE : 120V

LUMENS : 1,100 Rated

**BULB** : 1 x 12W LED E26 Medium, 12W Total

BULB INCLUDED : (Included)

DIMMABLE

CRI : 90+ CRI COLOR\_TEMP : 3000K

### **FINISHES OPTION**



### **GLASS**

Seedy and Frosted CDFT

#### MATERIAL

Stainless Steel

### **RATINGS**

cETLus Wet Location









## **ADDITIONAL**

RATED LIFE 25000 Hours **OPERATING TEMPERATURE:** -20°C (-4°F), 40°C (104°F)

Always consult a qualified electrician before installing any lighting product.