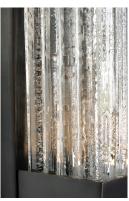

Quantity:\_







### PRODUCT DESCRIPTION

Handmade Clear glass rods are fused to an inner glass concealing an LED light source. A frame of weather resistant Vivex finished in Bronze gives this collection the perfect combination of durability and energy efficiency.



### **MEASUREMENTS**

DIMENSION : 6" W x 13" H x 4.75" Ext **BACK PLATE** : 6" W x 13" H x 6.5" HCO

HANGING WEIGHT : 7.48 lb

**LAMPING** 

INPUT VOLTAGE :120V **LUMENS** : 640 Rated

BULB : 1 x 8W LED AC Integrated, 8W Total

BULB INCLUDED : (Integrated) DIMMABLE : Yes CRI : 90+ CRI COLOR\_TEMP :3000K LIGHTING\_DIRECTION: Down

#### **FINISHES OPTION**



## **GLASS**

Clear CL

# MATERIAL

Vivex

#### **RATINGS**

cETLus Wet Location For Outdoor







### **ADDITIONAL**

INSTALL UP/DOWN: Up

Always consult a qualified electrician before