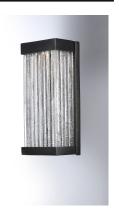

### PRODUCT DESCRIPTION

Handmade Clear glass rods are fused to an inner glass concealing an LED light source. A frame of weather resistant Vivex finished in Bronze gives this collection the perfect combination of durability and energy efficiency.