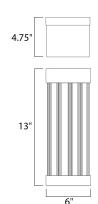

### **MEASUREMENTS**

DIMENSION : 6" W x 13" H x 4.75" Ext **BACK PLATE** : 6" W x 13" H x 6.5" HCO

HANGING WEIGHT : 7.48 lb

**LAMPING** 

INPUT VOLTAGE :120V **LUMENS** : 640 Rated

BULB : 1 x 8W LED AC Integrated, 8W Total