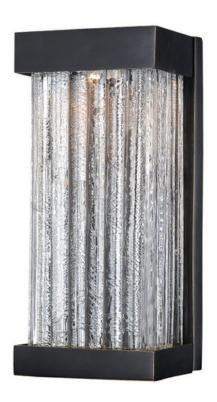

### PRODUCT DESCRIPTION

Handmade Clear glass rods are fused to an inner glass concealing an LED light source. A frame of weather resistant Vivex finished in Bronze gives this collection the perfect combination of durability and energy efficiency.

## **GLASS**

Clear CL

# MATERIAL

Vivex