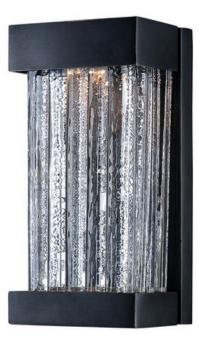

## **PRODUCT DESCRIPTION**

Handmade Clear glass rods are fused to an inner glass concealing an LED light source. A frame of weather resistant Vivex finished in Bronze gives this collection the perfect combination of durability and energy efficiency.

## **FINISHES OPTION**

Bronze

GLASS Clear CL

MATERIAL Vivex

RATINGS cETLus Wet Location For OutdoorADA

ADDITIONAL INSTALL UP/DOWN: Up

Always consult a qualified electrician before installing any lighting product.