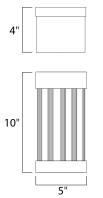

## MEASUREMENTS

DIMENSION BACK PLATE HANGING WEIGHT LAMPING

: 5" W x 10" H x 4" Ext : 5" W x 10" H x 5" HCO : 4.84 lb

| INPUT VOLTAGE      | : 120V                                |
|--------------------|---------------------------------------|
| LUMENS             | : 640 Rated                           |
| BULB               | : 1 x 8W LED AC Integrated , 8W Total |
| BULB INCLUDED      | : (Integrated)                        |
| DIMMABLE           | : Yes                                 |
| CRI                | : 90+ CRI                             |
| COLOR_TEMP         | : 3000K                               |
| LIGHTING_DIRECTION | l : Down                              |