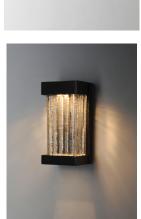

## **PRODUCT DESCRIPTION**

Handmade Clear glass rods are fused to an inner glass concealing an LED light source. A frame of weather resistant Vivex finished in Bronze gives this collection the perfect combination of durability and energy efficiency.