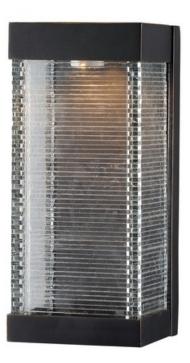

### PRODUCT DESCRIPTION

Layers of Clear panels of glass are stacked and fused to create an unusual outdoor design. Integrated LED mounted on the inner Bronze finished hood shed light down the sides of the glass creating an interesting lighting effect.

## GLASS

Clear CL

### MATERIAL

Vivex