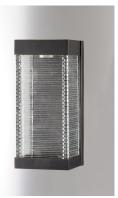

### PRODUCT DESCRIPTION

Layers of Clear panels of glass are stacked and fused to create an unusual outdoor design. Integrated LED mounted on the inner Bronze finished hood shed light down the sides of the glass creating an interesting lighting effect.

### **RATINGS**

cETLus Wet Location For Outdoor

INSTALL UP/DOWN: Up

Always consult a qualified electrician before installing any lighting product.