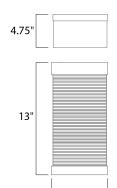

# **MEASUREMENTS**

DIMENSION : 6" W x 13" H x 4.75" Ext BACK PLATE : 6" W x 13" H x 6.5" HCO

HANGING WEIGHT : 6.82 lb

**LAMPING** 

INPUT VOLTAGE : 120V LUMENS : 640 Rated

BULB : 1 x 8W LED AC Integrated , 8W Total