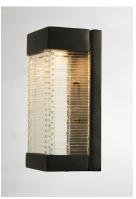

## **PRODUCT DESCRIPTION**

Layers of Clear panels of glass are stacked and fused to create an unusual outdoor design. Integrated LED mounted on the inner Bronze finished hood shed light down the sides of the glass creating an interesting lighting effect.

# **GLASS**

Clear CL

## MATERIAL

Vivex