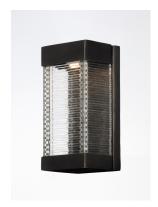

## **PRODUCT DESCRIPTION**

Layers of Clear panels of glass are stacked and fused to create an unusual outdoor design. Integrated LED mounted on the inner Bronze finished hood shed light down the sides of the glass creating an interesting lighting effect.

# **GLASS**

Clear CL

## MATERIAL

Vivex