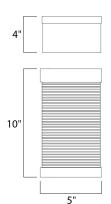

# **MEASUREMENTS**

DIMENSION : 5" W x 10" H x 4" Ext **BACK PLATE** : 5" W x 10" H x 5" HCO

HANGING WEIGHT : 4.49 lb

**LAMPING** 

INPUT VOLTAGE :120V **LUMENS** : 640 Rated

**BULB** : 1 x 8W LED AC Integrated, 8W Total