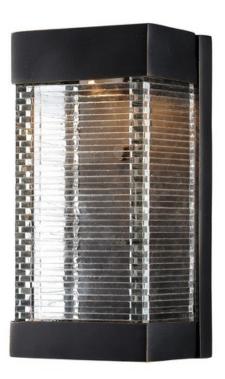

## **PRODUCT DESCRIPTION**

Layers of Clear panels of glass are stacked and fused to create an unusual outdoor design. Integrated LED mounted on the inner Bronze finished hood shed light down the sides of the glass creating an interesting lighting effect.

# **GLASS**

Clear CL

## MATERIAL

Vivex