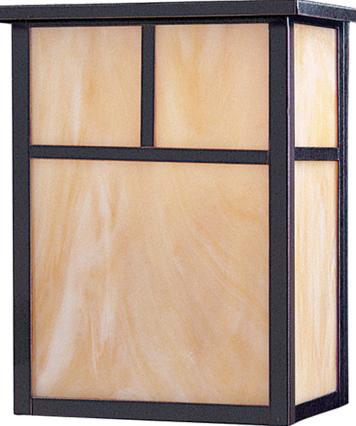

## PRODUCT DESCRIPTION

Coldwater is a traditional, craftsman/mission style LED collection from Maxim Lighting International in Burnished with Honey glass.

# **GLASS**

Honey HO