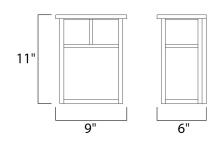

## **MEASUREMENTS**

DIMENSION : 9" W x 11" H x 6" Ext **BACK PLATE** : 8" W x 11" H x 4" HCO

HANGING WEIGHT : 2.56 lb