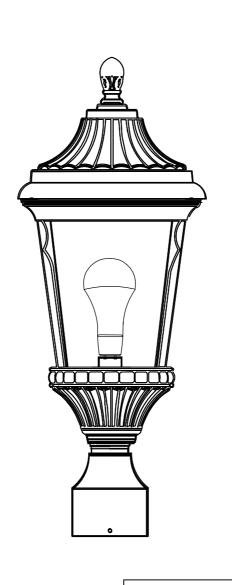

## PRODUCT NAME: Odessa LED 1-LIGHTING OUTDOOR POST LANTERN ITEM NUMBER: 55010

Please consult your electrician for hanging fixture and wiring.

To prevent water intrusion, caulk around post cup where fixture meets the wall using outdoor silicone sealant.

Bulb (included) 1X9W LED

Step.2:Inset(A) glass shade into metal frame of fixture.

Step.3:Attach (B)top cover and secure by screwing decorative cover and finial to top cover.

Step.4:Install bulb. See relamping label located at socket area for type and maximum allowed wattage.