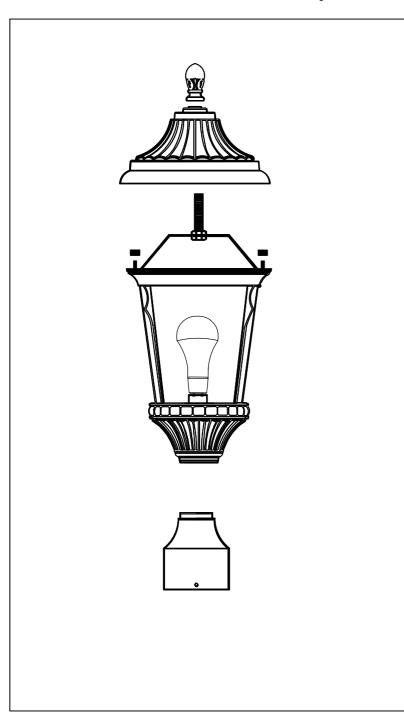

## IMPORTANT: Turn off the power at the main fuse or circuit breaker box before staring installation

(B) Top cover & Final

(C)Bottom cover

(D)FITTER

## Locate all hardware & components before discarding packing

Step.1:Wire fixture to wires in outlet box. Black wire is positive, white is neutral, bare wire is ground (Caution: Disconnect all power before servicing).

Step.2:Inset(A) glass shade into metal frame of fixture.

Step.3:Attach (B)top cover and secure by screwing decorative cover and finial to top cover.

Step.4:Install bulb. See relamping label located at socket area for type and maximum allowed wattage.

Step.5:Place (C)Bottom cover to fixture .

Step.6:Secure the fixture body to the (D)fitter.