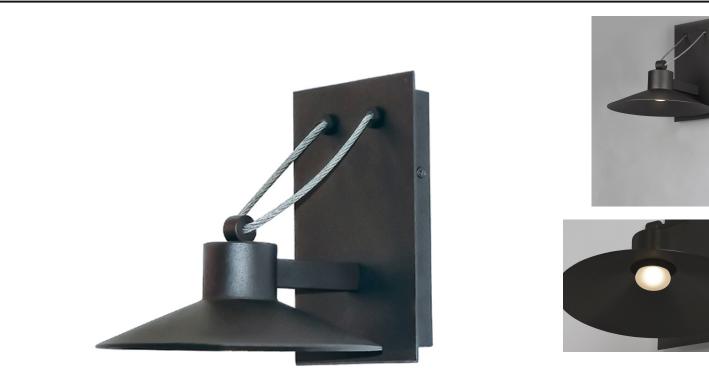

## **PRODUCT DESCRIPTION**

Conical shades finished in Architectural Bronze appear to be suspended by its stainless steel cable. Concealed inside these shades is a high powered COB LED which shines into a heavy Clear glass font. The bottom of theses fonts have an additional thickness of glass for better light distribution and lighting effect.