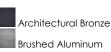

# DIMENSION

BACK PLATE HANGING WEIGHT

| LAMPING       |
|---------------|
| INPUT VOLTAGE |
| LUMENS        |
| BULB          |
| BULB INCLUDED |
| DIMMABLE      |
| CRI           |
| COLOR_TEMP    |

: 13.5" W x 13.75" H x 15.75" Ext : 5.75" W x 12.25" H x 4" HCO : 6 lb