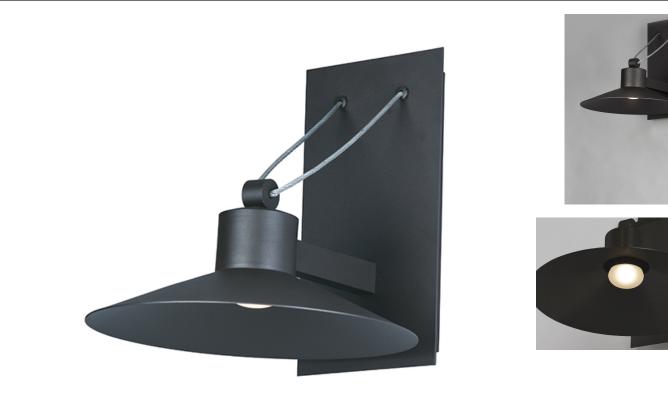

### **PRODUCT DESCRIPTION**

Conical shades finished in Architectural Bronze appear to be suspended by its stainless steel cable. Concealed inside these shades is a high powered COB LED which shines into a heavy Clear glass font. The bottom of theses fonts have an additional thickness of glass for better light distribution and lighting effect.