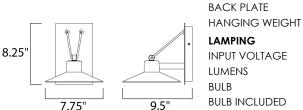

# MEASUREMENTS

CRI

DIMENSION

LAMPING INPUT VOLTAGE :120V : 726 Rated **BULB INCLUDED** : (Integrated) DIMMABLE :No :90+ CRI COLOR\_TEMP

: 7.75" W x 8.25" H x 9.5" Ext : 4.25" W x 7.25" H x 2.75" HCO : 2.7 lb