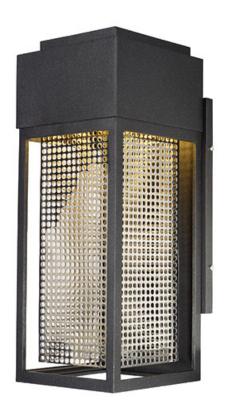

## **PRODUCT DESCRIPTION**

A open air frame of cast aluminum surrounds a stainless steel mesh diffuser which creates an unusual lighting effect as the LED light illuminates the inside. Finished in either Galaxy Black with a polished Stainless Steel mesh or Galaxy Bronze with Rose Gold, this transitional design looks great in a large variety of home designs.