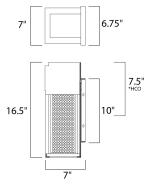

\*height from center of outlet to the top of the fixture

# **MEASUREMENTS**

DIMENSION : 7" W x 16.5" H x 7" Ext **BACK PLATE** : 6.75" W x 10.5" H x 7.5" HCO

HANGING WEIGHT : 7.92 lb