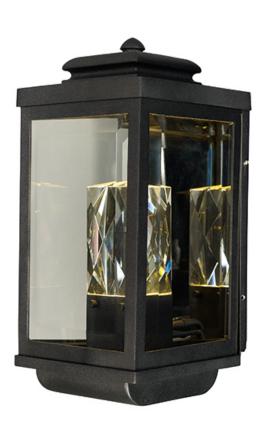

## **PRODUCT DESCRIPTION**

This stately design features a solid Beveled Crystal beacon which is illuminated from below creating a prestigious warm welcome. Encased in a classical traditional frame, fininshed in your choice of Galaxy Black or Galaxy Bronze, is a down light which creates a beautiful lighting effect.

## **FINISHES OPTION**

Galaxy Black

GLASS Clear CL

MATERIAL Aluminum, Stainless Steel, Crystal

RATINGS

cETLus Wet Location For Outdoor

ADDITIONAL INSTALL UP/DOWN: Up **OPERATING TEMPERATURE:** -20°C (-4°F), 40°C (104°F)