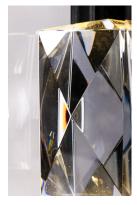

## **PRODUCT DESCRIPTION**

This stately design features a solid Beveled Crystal beacon which is illuminated from below creating a prestigious warm welcome. Encased in a classical traditional frame, fininshed in your choice of Galaxy Black or Galaxy Bronze, is a down light which creates a beautiful lighting effect.