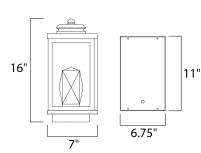

## MEASUREMENTS DIMENSION

BACK PLATE HANGING WEIGHT LAMPING INPUT VOLTAGE :120V LUMENS BULB **BULB INCLUDED** 

DIMMABLE CRI COLOR\_TEMP : 6.75" W x 11" H x 6" HCO : 13.23 lb

: 7" W x 16" H x 7" Ext

: 910 Rated : 2 x W LED PCB Integrated , 13W Total : (Integrated) :No : 90+ CRI : 3000K LIGHTING\_DIRECTION : Up/Down