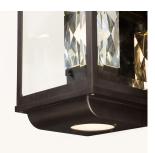

## **PRODUCT DESCRIPTION**

This stately design features a solid Beveled Crystal beacon which is illuminated from below creating a prestigious warm welcome. Encased in a classical traditional frame, fininshed in your choice of Galaxy Black or Galaxy Bronze, is a down light which creates a beautiful lighting effect.