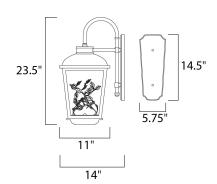

# **MEASUREMENTS**

**DIMENSION** : 11" W x 23.5" H x 14" Ext **BACK PLATE** : 5.75" W x 14.5" H x 8" HCO

HANGING WEIGHT : 14.3 lb