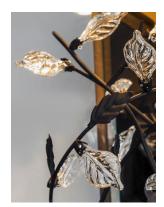

#### PRODUCT DESCRIPTION

A sculpture of metal and Clear crystal leaves come to life while illuminated from above with a powerful LED light source. The cast aluminum frame painted in our popular Adobe finish compliments the theme and the polished back plate gives the sculpture a unique dimension.

#### MATERIAL

Aluminum, Stainless Steel, Crystal