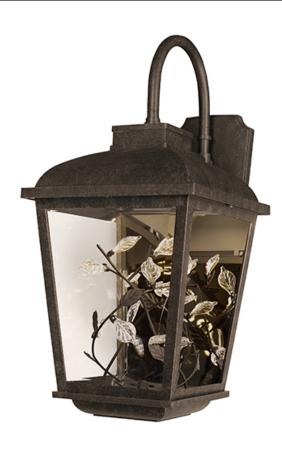

#### PRODUCT DESCRIPTION

A sculpture of metal and Clear crystal leaves come to life while illuminated from above with a powerful LED light source. The cast aluminum frame painted in our popular Adobe finish compliments the theme and the polished back plate gives the sculpture a unique dimension.

## **GLASS**

Clear CL

#### MATERIAL

Aluminum, Stainless Steel, Crystal