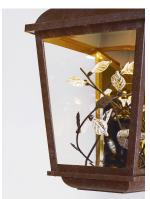

#### PRODUCT DESCRIPTION

A sculpture of metal and Clear crystal leaves come to life while illuminated from above with a powerful LED light source. The cast aluminum frame painted in our popular Adobe finish compliments the theme and the polished back plate gives the sculpture a unique dimension.

#### MATERIAL

Aluminum, Stainless Steel, Crystal