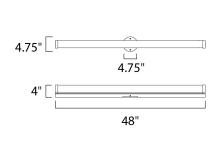

## MEASUREMENTS

DIMENSION BACK PLATE HANGING WEIGHT

## LAMPING

COLOR\_TEMP

BULB

CRI

INPUT VOLTAGE : 120V : 4,500 Rated LUMENS : 1 x 48W LED PCB Integrated , 48W Total BULB INCLUDED : (Integrated) DIMMABLE : Triac CL :90+ CRI

: 3000K

: 48" W x 4.75" H x 4" Ext : 4.75" W : 7.37 lb