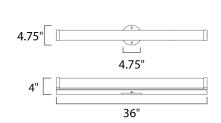

### **MEASUREMENTS**

**DIMENSION** : 36" W x 4.75" H x 4" Ext

**BACK PLATE** : 4.75" W HANGING WEIGHT : 4.85 lb

LAMPING

INPUT VOLTAGE : 120V

: 3,600 Rated **LUMENS** 

BULB : 1 x 36W LED PCB Integrated, 36W Total