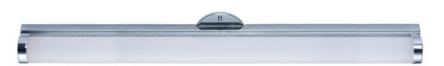

#### PRODUCT DESCRIPTION

Polar features a minimalistic design for bath vanity in Polished Chrome that complements a wide variety of styles. The 3000k LED light source is diffused softly through a frosted acrylic diffuser.

### **FINISHES OPTION**

Polished Chrome