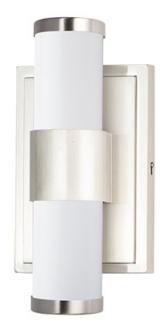

#### **PRODUCT DESCRIPTION**

Cylinders of White cased glass are mounted onto a cast aluminum frame of Satin Nickel or Polished Chrome. LED modules evenly illuminate and provide soft yet ample illumination. Multi volt input is standard which allows for installation into commercial applications.

: 14" L 4.75" H x 3.5" Ext

: 1.59 lb

: 7" W x 4.75" H x 2.25" HCO

GLASS White WT

MATERIAL Aluminum, Glass