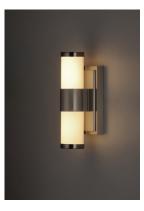

#### **PRODUCT DESCRIPTION**

Cylinders of White cased glass are mounted onto a cast aluminum frame of Satin Nickel or Polished Chrome. LED modules evenly illuminate and provide soft yet ample illumination. Multi volt input is standard which allows for installation into commercial applications.

: 14" L 4.75" H x 3.5" Ext

: 1.59 lb

: 7" W x 4.75" H x 2.25" HCO

GLASS White WT

MATERIAL Aluminum, Glass