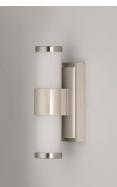

#### **PRODUCT DESCRIPTION**

Cylinders of White cased glass are mounted onto a cast aluminum frame of Satin Nickel or Polished Chrome. LED modules evenly illuminate and provide soft yet ample illumination. Multi volt input is standard which allows for installation into commercial applications.

: 14" L 4.75" H x 3.5" Ext

: 1.59 lb

: 7" W x 4.75" H x 2.25" HCO

GLASS White WT

MATERIAL Aluminum, Glass