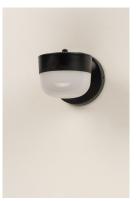

## PRODUCT DESCRIPTION

This economical LED option is constructed of Black high impact polycarbonate, making it perfect for multi-family projects. Choose the photocell option to increase the environmental aspect of this fixture.

## **MEASUREMENTS**

: 5" W x 5" H x 6.75" Ext DIMENSION **BACK PLATE** : 5" W x 5" H x 2.5" HCO

HANGING WEIGHT : 0.77 lb

# **GLASS**

Frosted FT

### MATERIAL

Polycarbonate, Aluminum