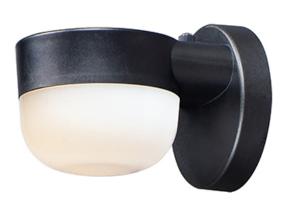

## PRODUCT DESCRIPTION

This economical LED option is constructed of Black high impact polycarbonate, making it perfect for multi-family projects. Choose the photocell option to increase the environmental aspect of this fixture.

## **MEASUREMENTS**

: 5" W x 5" H x 6.75" Ext DIMENSION **BACK PLATE** : 5" W x 5" H x 2.5" HCO

HANGING WEIGHT : 0.77 lb

# **GLASS**

Frosted FT

### MATERIAL

Polycarbonate, Aluminum