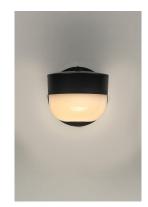

## PRODUCT DESCRIPTION

This economical LED option is constructed of Black high impact polycarbonate, making it perfect for multi-family projects. Choose the photocell option to increase the environmental aspect of this fixture.

## **MEASUREMENTS**

: 5" W x 5" H x 6.75" Ext DIMENSION **BACK PLATE** : 5" W x 5" H x 2.5" HCO

HANGING WEIGHT : 0.77 lb

# **GLASS**

Frosted FT

### MATERIAL

Polycarbonate, Aluminum