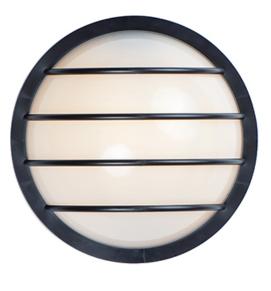

## **PRODUCT DESCRIPTION**

Classic bulkhead style fixtures made of high impact polycarbonate. Unlike the die cast counterparts these fixtures are non-corrosive so works perfect in coastal areas. Available in both integrated LED and E26 socket configurations, these make for a low maintenance and cost effective alternative.

#### **FINISHES OPTION**

GLASS Frosted FT

# MATERIAL

Polycarbonate, Aluminum

# RATINGS

cETLus Wet Location For Outdoor DARKSKY