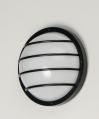

## **PRODUCT DESCRIPTION**

Classic bulkhead style fixtures made of high impact polycarbonate. Unlike the die cast counterparts these fixtures are non-corrosive so works perfect in coastal areas. Available in both integrated LED and E26 socket configurations, these make for a low maintenance and cost effective alternative.

# MATERIAL

Polycarbonate, Aluminum

# RATINGS

cETLus Wet Location For Outdoor DARKSKY