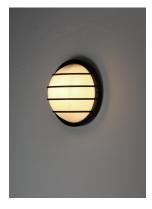

#### LAMPING

INPUT VOLTAGE : 120V LUMENS : 1,180 Rated (1,110 Del.) BULB : 1 x 15W LED PCB Integrated , 15W Total BULB INCLUDED : (Integrated) CRI : 80 CRI COLOR\_TEMP : 3000K

#### **FINISHES OPTION**

GLASS Frosted FT