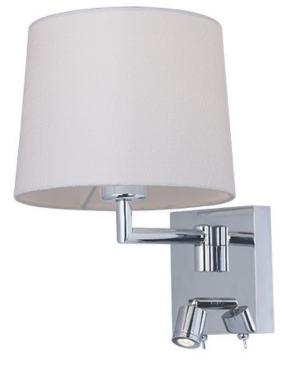

## **PRODUCT DESCRIPTION**

Inspired design for hospitality and residences, this collection features shades of white Wafer fabric and heavy Polished Chrome arms that characterize the quality of these products. Be it bedside or suspension the sweeping, swinging, and adjustable light sources allows you to direct the light to your preference. All products include LED lamping.

## LAMPING

: 17.75" OAH x 4.5" W x 5" H : 2.05 lb INPUT VOLTAGE :120V : 850 Rated (780 Del.)

: 8.5" W x 12.25" H x 10.5" Ext

LUMENS BULB : 1 x 9W LED E26 Medium , 10W Total BULB INCLUDED : (Included) DIMMABLE :No CRI : 90 CRI COLOR\_TEMP : 3000K LIGHTING\_DIRECTION : Omni/Direct

**FINISHES OPTION** 

Polished Chrome

MATERIAL Steel, Fabric

RATINGS **CETLusDry Location** 