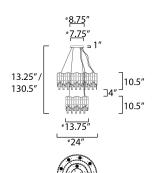

# **MEASUREMENTS**

DIMENSION : 24" L x 24" W x 10.5" H CANOPY : 7.75" W x 1" H x 7.75" L

HANGING WEIGHT : 40.08 lb