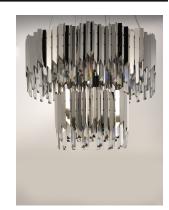

# **PRODUCT DESCRIPTION**

An exquisite collection featuring V-shaped stainless panels that trace a drum shade along cascading rows of Beveled Crystal prisms. The crystal shimmers under the light of replaceable LED reflector lamps. This updated crystal design will be at home in anywhere from traditional to contemporary settings.

## **GLASS**

Beveled Crystal BC