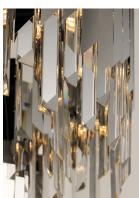

# **PRODUCT DESCRIPTION**

An exquisite collection featuring V-shaped stainless panels that trace a drum shade along cascading rows of Beveled Crystal prisms. The crystal shimmers under the light of replaceable LED reflector lamps. This updated crystal design will be at home in anywhere from traditional to contemporary settings.

#### LAMPING

INPUT VOLTAGE : 120V

**LUMENS** : 5,850 Rated (5,750 Del.) **BULB** : 13 x 7W LED GU10, 91W Total

**BULB INCLUDED** : (Included)

DIMMABLE : Y CRI : 90 CRI COLOR\_TEMP : 3000K