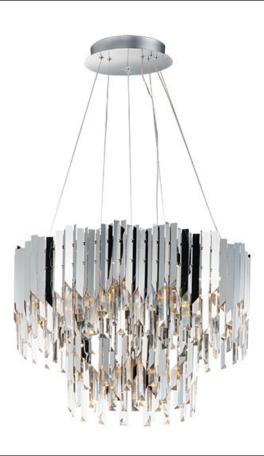

# **PRODUCT DESCRIPTION**

An exquisite collection featuring V-shaped stainless panels that trace a drum shade along cascading rows of Beveled Crystal prisms. The crystal shimmers under the light of replaceable LED reflector lamps. This updated crystal design will be at home in anywhere from traditional to contemporary settings.

# **FINISHES OPTION**

Polished Chrome

## **GLASS**

Beveled Crystal BC

### MATERIAL

Crystal, Stainless Steel