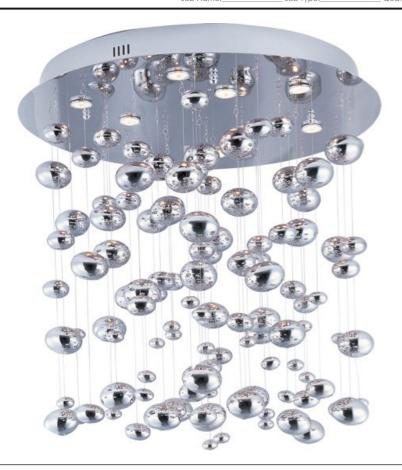

## PRODUCT DESCRIPTION

Dew collection's drops of Chrome plated glass are randomly displayed as if floating in air. The metal pan, finished in Polished Chrome, comes with halogen bulbs. The Dew collection is also available with long life, energy efficient LED light in the Dew LED collection.