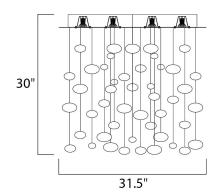

## PRODUCT DESCRIPTION

Dew collection's drops of Chrome plated glass are randomly displayed as if floating in air. The metal pan, finished in Polished Chrome, comes with halogen bulbs. The Dew collection is also available with long life, energy efficient LED light in the Dew LED collection.



# **MEASUREMENTS**

DIMENSION : 31.5" W x 30" H HANGING WEIGHT : 28.88 lb

## LAMPING

INPUT VOLTAGE : 120V

**LUMENS** : 15,300 Rated

BULB : 9 x 50W Halogen GU10 MR16 , 450W Total

BULB INCLUDED : (Included) DIMMABLE : Yes

COLOR\_TEMP : 2900K

#### **FINISHES OPTION**



Polished Chrome

## **GLASS**

Polish Chrome PC

#### MATERIAL

Steel, Plated Glass

## **RATINGS**

cETLus Dry Location



# **ADDITIONAL**

RATED LIFE 2000 Hours OPERATING TEMPERATURE: -20°C (-4°F), 40°C (104°F)

Always consult a qualified electrician before installing any lighting product.