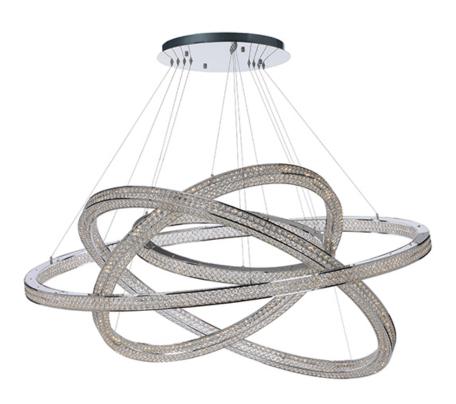

## **PRODUCT DESCRIPTION**

Frames of metal rings encased with Beveled Crystal Jewels, are finished in Polished Chrome. Suspended by cables as if floating In air, these rings cast rainbows of light when illuminated by the Integrated LED.

## **MEASUREMENTS**

**DIMENSION** : 60" L x 60" W x 2.75" H

MAX OAH : 177" OAH

: 19.75" W x 1.5" H x 19.75" L CANOPY

HANGING WEIGHT : 67.76 lb