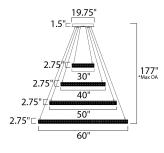

\*max overall height of fixture

## **MEASUREMENTS**

**DIMENSION** : 60" L x 60" W x 2.75" H

MAX OAH : 177" OAH

: 19.75" W x 1.5" H x 19.75" L CANOPY

HANGING WEIGHT : 67.76 lb