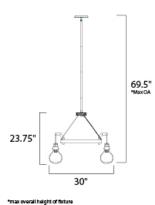

## **MEASUREMENTS**

LAMPING

LUMENS

DIMMABLE

COLOR\_TEMP

BULB

CRI

| DIMENSION      | : 30.5" L x 30.5" W x 34" H |
|----------------|-----------------------------|
| MAX OAH        | : 79.5" OAH                 |
| CANOPY         | : 5" W × 0.75" H × 5" L     |
| HANGING WEIGHT | : 21.6 lb                   |
|                |                             |