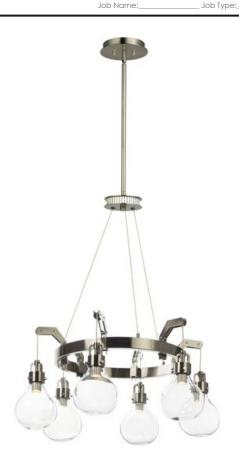

## **PRODUCT DESCRIPTION**

Contemporary Industrial design is met with the Kinetic series transforming mechanical parts into beautiful metal components finished in Dark Satin Nickel. Wire cord is run along a truss like structure separated by transformer-like castings. Large Clear glass globes are suspended from brackets with recessed LED illumination coming from decorative heat sinks.