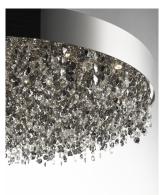

## **PRODUCT DESCRIPTION**

A sea of crystal strands suspend from within drums of steel which are finished in your choice of Bronze with Scotch crystal or Polished Chrome with Mirror Smoke crystal. Hidden inside the drum is a powerful dimmable LED source which has the crystals dancing in the night without any glare in your eyes.

## **GLASS**

Mirror Smoke MSK

### MATERIAL

Stainless Steel, Crystal