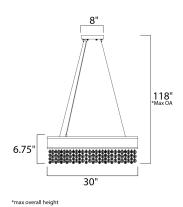

# **MEASUREMENTS**

DIMENSION : 30" L x 30" W x 6.75" H

MAX OAH : 118" OAH

CANOPY : 8" W x 1.75" H x 8" L

HANGING WEIGHT : 50.33 lb