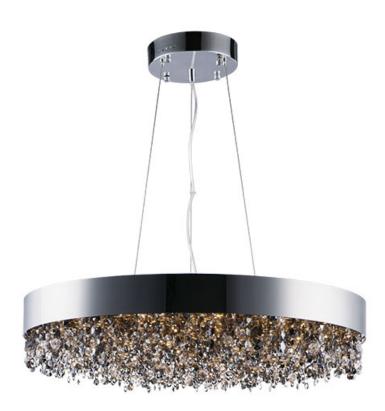

## **PRODUCT DESCRIPTION**

A sea of crystal strands suspend from within drums of steel which are finished in your choice of Bronze with Scotch crystal or Polished Chrome with Mirror Smoke crystal. Hidden inside the drum is a powerful dimmable LED source which has the crystals dancing in the night without any glare in your eyes.

### **FINISHES OPTION**

Polished Chrome

## **GLASS**

Mirror Smoke MSK

### MATERIAL

Stainless Steel, Crystal