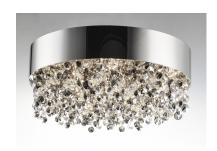

### PRODUCT DESCRIPTION

6.25

A sea of crystal strands suspend from within drums of steel which are finished in your choice of Bronze with Scotch crystal or Polished Chrome with Mirror Smoke crystal. Hidden inside the drum is a powerful dimmable LED source which has the crystals dancing in the night without any glare in your eyes.

## **MEASUREMENTS**

**DIMENSION** : 16" L x 16" W x 6.25" H CANOPY : 15.7" W x 3.15" H x 15.7" L

HANGING WEIGHT : 16.24 lb

LAMPING

INPUT VOLTAGE :120V

**LUMENS** : 2,160 Rated

BULB : 11 x 3W LED PCB Integrated , 33W Total

# **FINISHES OPTION**

Polished Chrome

### **GLASS**

Mirror Smoke MSK

### MATERIAL

Stainless Steel, Crystal