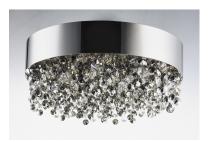

### PRODUCT DESCRIPTION

6.25

A sea of crystal strands suspend from within drums of steel which are finished in your choice of Bronze with Scotch crystal or Polished Chrome with Mirror Smoke crystal. Hidden inside the drum is a powerful dimmable LED source which has the crystals dancing in the night without any glare in your eyes.

## **MEASUREMENTS**

**DIMENSION** : 16" L x 16" W x 6.25" H CANOPY : 15.7" W x 3.15" H x 15.7" L

HANGING WEIGHT : 16.24 lb

LAMPING

INPUT VOLTAGE :120V

**LUMENS** : 2,160 Rated

BULB : 11 x 3W LED PCB Integrated , 33W Total

# **FINISHES OPTION**

Polished Chrome

### **GLASS**

Mirror Smoke MSK

### MATERIAL

Stainless Steel, Crystal