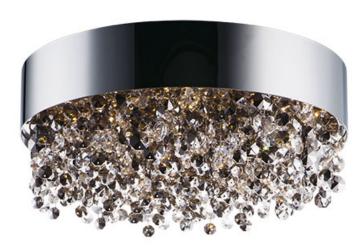

### PRODUCT DESCRIPTION

6.25

A sea of crystal strands suspend from within drums of steel which are finished in your choice of Bronze with Scotch crystal or Polished Chrome with Mirror Smoke crystal. Hidden inside the drum is a powerful dimmable LED source which has the crystals dancing in the night without any glare in your eyes.

## **MEASUREMENTS**

**DIMENSION** : 16" L x 16" W x 6.25" H CANOPY : 15.7" W x 3.15" H x 15.7" L

HANGING WEIGHT : 16.24 lb

LAMPING

INPUT VOLTAGE :120V

**LUMENS** : 2,160 Rated

BULB : 11 x 3W LED PCB Integrated , 33W Total

# **FINISHES OPTION**

Polished Chrome

### **GLASS**

Mirror Smoke MSK

### MATERIAL

Stainless Steel, Crystal