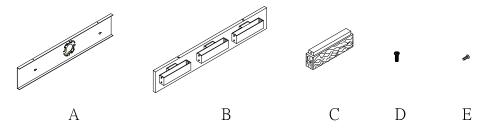

Step.2: Wire fixture to wires in outlet box. Copper wire is for Ground. Attach fixture (B) to the backplate (A) using screws (D) provided.

Step.3: Attach glass (C) to fixture (B) using screws (E).