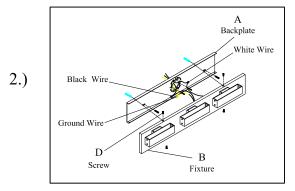

Step.2: Wire fixture to wires in outlet box. Copper wire is for Ground. Attach fixture (B) to the backplate (A) using screws (D) provided.

Step.3: Attach glass (C) to fixture (B) using screws (E).