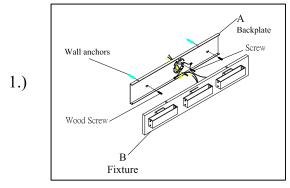

IMPORTANT: Turn off the power at the main fuse or circuit breaker box before starting installation

Locate all hardware & components before discarding packaging

Step.1: Remove backplate (A) from fixture (B) and install to electrical box. Mark where anchors meet the wall. Drill holes using 3/16" ± drill bit where marked. Install backplate (A) to outlet box and attach anchors to secure bracket at ends.