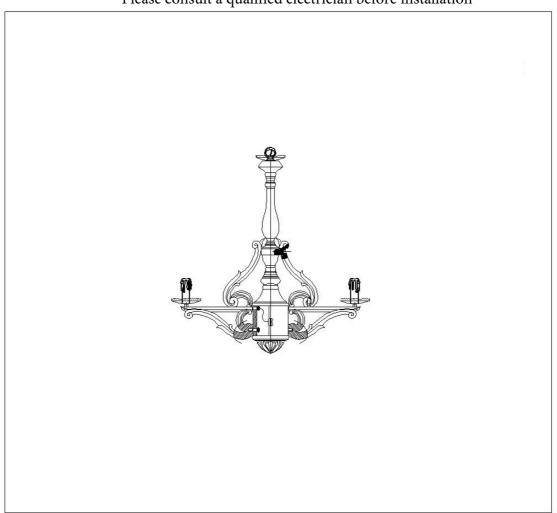

PRODUCT NAME: Olde World ITEM NUMBER: 39617SW

Please consult a qualified electrician before installation

Bulb (not included): 8 x 25W Candelabra Bulb

Locate all hardware & components before discarding packaging