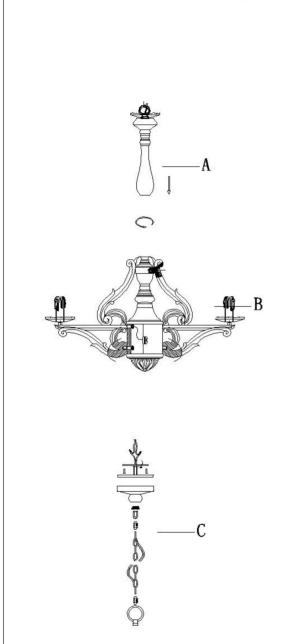

- 1. Remove Mounting Plate from fixture and install to electrical box.
- 2. Install the Center Stem (A) to Body (B).
- 2. Install Top Loop to Center Stem (A) and attach appropriate amount of Chain to Loop to achieve desired mounting height. Thread wire through every 3rd loop of chain.
- 3. Remove ring from loop and slide down chain. Place canopy onto chain and let slide to top of fixture. Install nipple and cross bar into top of chain loop.
- 4. Wire fixture to wires in outlet box. Copper wire is for Ground. Pull canopy through chain and use Screw Collar Loop to tighten securely.
- 4. Install Candelabra base Light Bulb.