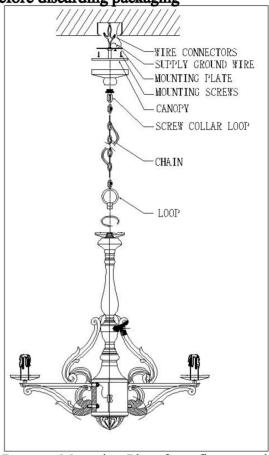

PRODUCT NAME: Olde World ITEM NUMBER: 39617SW

Please consult a qualified electrician before installation

Bulb (not included): 8 x 25W Candelabra Bulb

Locate all hardware & components before discarding packaging

- 1. Remove Mounting Plate from fixture and install to electrical box.
- 2. Install the Center Stem (A) to Body (B).
- 2. Install Top Loop to Center Stem (A) and attach appropriate amount of Chain to Loop to achieve desired mounting height. Thread wire through every 3rd loop of chain.
- 3. Remove ring from loop and slide down chain. Place canopy onto chain and let slide to top of fixture. Install nipple and cross bar into top of chain loop.
- 4. Wire fixture to wires in outlet box. Copper wire is for Ground. Pull canopy through chain and use Screw Collar Loop to tighten securely.
- 4. Install Candelabra base Light Bulb.