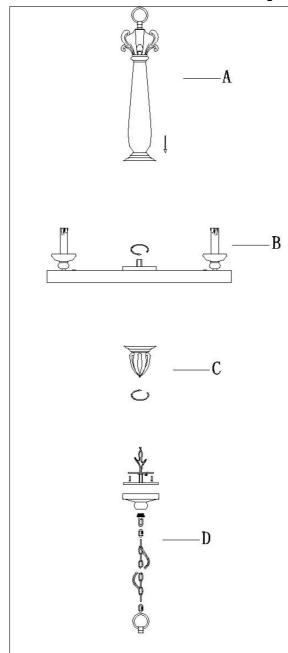

## Locate all hardware & components before discarding packaging

- 1. Remove Mounting Plate from fixture and install to electrical box.
- 2. Install the Center Stem (A) to Body (B) then add finial (C).
- 3. Install Top Loop to Center Stem (A) and attach appropriate amount of Chain to Loop to achieve desired mounting height. Thread wire through every 3rd loop of chain.
- 4.Remove ring from loop and slide down chain. Place canopy onto chain and let slide to top of fixture. Install nipple and cross bar into top of chain loop.
- 5. Wire fixture to wires in outlet box. Copper wire is for Ground. Pull canopy through chain and use Screw Collar Loop to tighten securely.
- 6. Install Candelabra base Light Bulbs on Candle Covers.