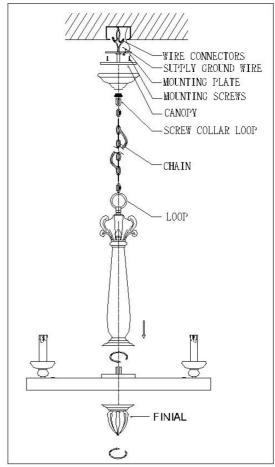

## Locate all hardware & components before discarding packaging

- 1. Remove Mounting Plate from fixture and install to electrical box.
- 2. Install the Center Stem (A) to Body (B) then add finial (C).
- 3. Install Top Loop to Center Stem (A) and attach appropriate amount of Chain to Loop to achieve desired mounting height. Thread wire through every 3rd loop of chain.
- 4.Remove ring from loop and slide down chain. Place canopy onto chain and let slide to top of fixture. Install nipple and cross bar into top of chain loop.
- 5. Wire fixture to wires in outlet box. Copper wire is for Ground. Pull canopy through chain and use Screw Collar Loop to tighten securely.
- 6. Install Candelabra base Light Bulbs on Candle Covers.