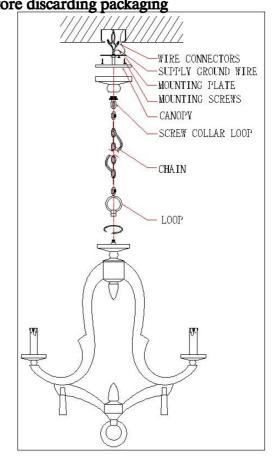

1. Remove Mounting Plate from fixture and install to electrical box.

2. Install Top Loop to Center Stem (A) and attach appropriate amount of Chain to Loop to achieve desired mounting height. Thread wire through every 3rd loop of chain.

3. Remove ring from loop and slide down chain. Place canopy onto chain and let slide to top of fixture. Install nipple and cross bar into top of chain loop.

4. Wire fixture to wires in outlet box. Copper wire is for Ground. Pull canopy through chain and use Screw Collar Loop to tighten securely. 4. Install Candelabra base Light Bulb.