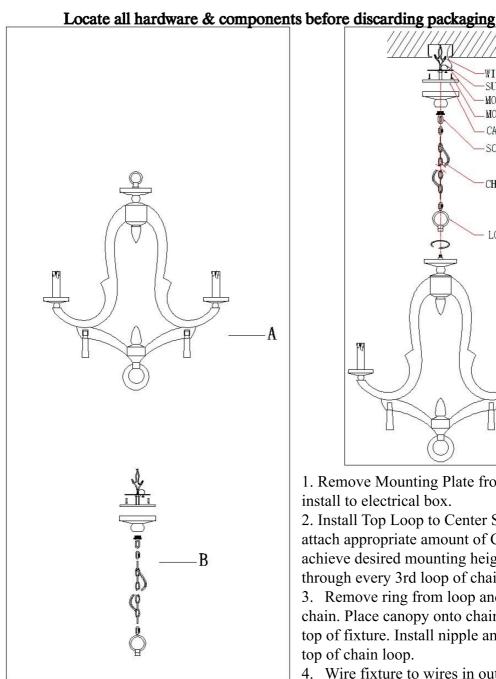

1. Remove Mounting Plate from fixture and install to electrical box.

2. Install Top Loop to Center Stem (A) and attach appropriate amount of Chain to Loop to achieve desired mounting height. Thread wire through every 3rd loop of chain.

3. Remove ring from loop and slide down chain. Place canopy onto chain and let slide to top of fixture. Install nipple and cross bar into top of chain loop.

4. Wire fixture to wires in outlet box. Copper wire is for Ground. Pull canopy through chain and use Screw Collar Loop to tighten securely. 4. Install Candelabra base Light Bulb.