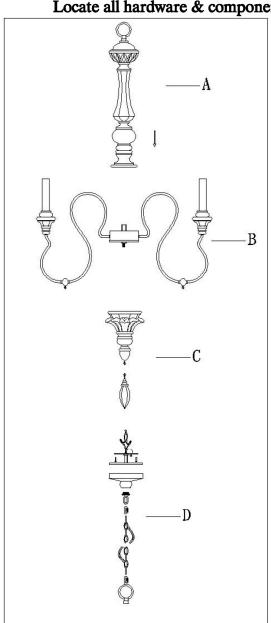

1. Remove Mounting Plate from fixture and install to electrical box.

2. Pull wire through the Center Stem (A) as you install to Body (B) then attach Bottom Assembly (C). Open up arms on Body (B).

3. Add the appropriate amount of Chain to Top Loop on Center Stem (A) to achieve desired mounting height. Thread wire through every 3rd loop of chain.

4.Remove ring from loop and slide down chain. Place canopy onto chain and let slide to top of fixture. Install nipple and cross bar into top of chain loop.

5. Wire fixture to wires in outlet box. Copper wire is for Ground. Pull canopy through chain and use Screw Collar Loop to tighten securely.

6. Install Candelabra base Light Bulbs on Candle Covers.

Page 2of(2)