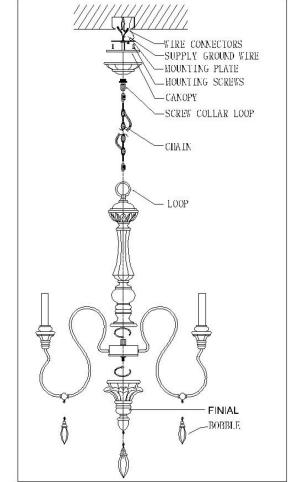

1. Remove Mounting Plate from fixture and install to electrical box.

2. Pull wire through the Center Stem (A) as you install to Body (B) then attach Bottom Assembly (C). Open up arms on Body (B).

3. Add the appropriate amount of Chain to Top Loop on Center Stem (A) to achieve desired mounting height. Thread wire through every 3rd loop of chain.

4.Remove ring from loop and slide down chain. Place canopy onto chain and let slide to top of fixture. Install nipple and cross bar into top of chain loop.

5. Wire fixture to wires in outlet box. Copper wire is for Ground. Pull canopy through chain and use Screw Collar Loop to tighten securely.

6. Install Candelabra base Light Bulbs on Candle Covers.

Page 2of(2)