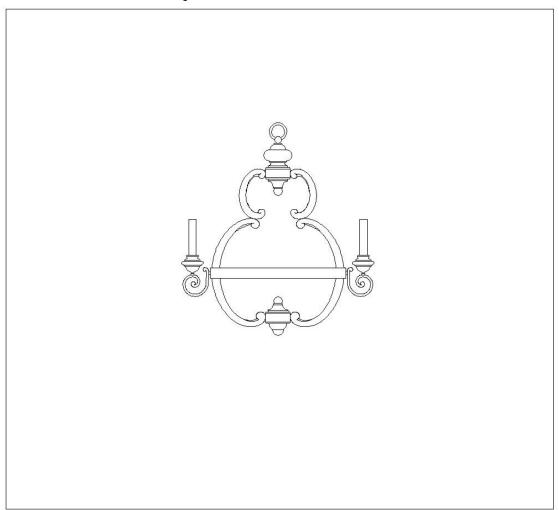

PRODUCT NAME: Olde World ITEM NUMBER: 39605SW

## Please consult a qualified electrician before installation

Bulb (not included): 6 x 25W Candelabra Bulb

Locate all hardware & components before discarding packaging

- 1. Remove Mounting Plate from fixture and install to electrical box.
- 2. Install Top Loop to Body.
- 3. Attach appropriate amount of Chain to Loop to achieve desired mounting height. Thread wire through every 3rd loop of chain.
- 4. Remove ring from loop and slide down chain. Place canopy onto chain and let slide to top of fixture. Install nipple and cross bar into top of chain loop.
- 5. Wire fixture to wires in outlet box. Copper wire is for Ground. Pull canopy through chain and use Screw Collar Loop to tighten securely.6. Install Candelabra base Light Bulbs on Candle Covers.