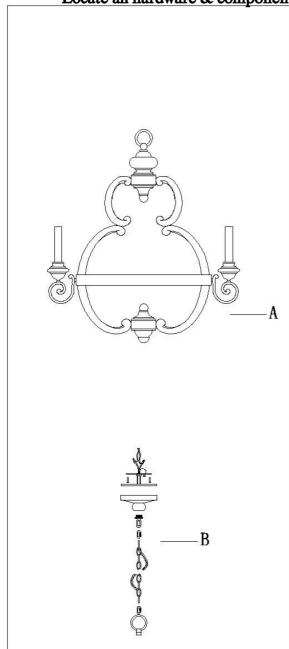

## Please consult a qualified electrician before installation

Bulb (not included): 6 x 25W Candelabra Bulb

Locate all hardware & components before discarding packaging

- 1. Remove Mounting Plate from fixture and install to electrical box.
- 2. Install Top Loop to Body.
- 3. Attach appropriate amount of Chain to Loop to achieve desired mounting height. Thread wire through every 3rd loop of chain.
- 4. Remove ring from loop and slide down chain. Place canopy onto chain and let slide to top of fixture. Install nipple and cross bar into top of chain loop.
- 5. Wire fixture to wires in outlet box. Copper wire is for Ground. Pull canopy through chain and use Screw Collar Loop to tighten securely.6. Install Candelabra base Light Bulbs on Candle Covers.