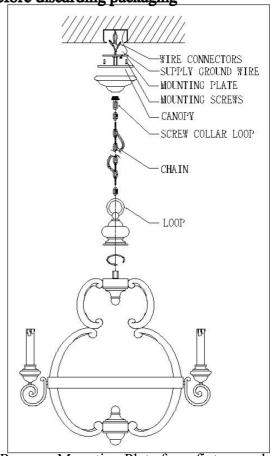

## Please consult a qualified electrician before installation

Bulb (not included): 6 x 25W Candelabra Bulb

Locate all hardware & components before discarding packaging

- 1. Remove Mounting Plate from fixture and install to electrical box.
- 2. Install Top Loop to Body.
- 3. Attach appropriate amount of Chain to Loop to achieve desired mounting height. Thread wire through every 3rd loop of chain.
- 4. Remove ring from loop and slide down chain. Place canopy onto chain and let slide to top of fixture. Install nipple and cross bar into top of chain loop.
- 5. Wire fixture to wires in outlet box. Copper wire is for Ground. Pull canopy through chain and use Screw Collar Loop to tighten securely.6. Install Candelabra base Light Bulbs on Candle Covers.