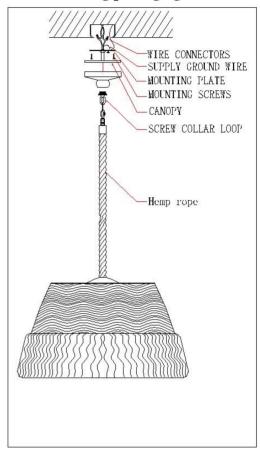

## Locate all hardware & components before discarding packaging

- 1. Remove Mounting Plate from fixture and install to electrical box.
- 2. Install Top Loop to Center Stem (A) and attach appropriate amount of Chain to Loop to achieve desired mounting height. Thread wire through every 3rd loop of chain.
- 3. Remove ring from loop and slide down chain. Place canopy onto chain and let slide to top of fixture. Install nipple and cross bar into top of chain loop.
- 4. Wire fixture to wires in outlet box. Copper wire is for Ground. Pull canopy through chain and use Screw Collar Loop to tighten securely.
  4. Install Candelabra base Light Bulb.