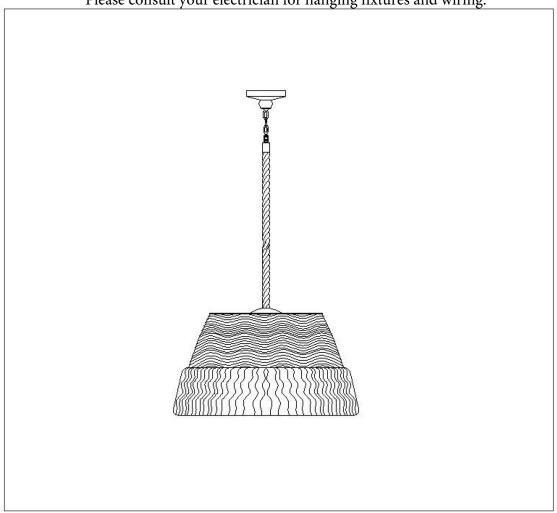

PRODUCT NAME Olde World ITEM NUMBER: 39600HP

Please consult your electrician for hanging fixtures and wiring.

Bulb (not included): 1 x 60W MB Incandescent