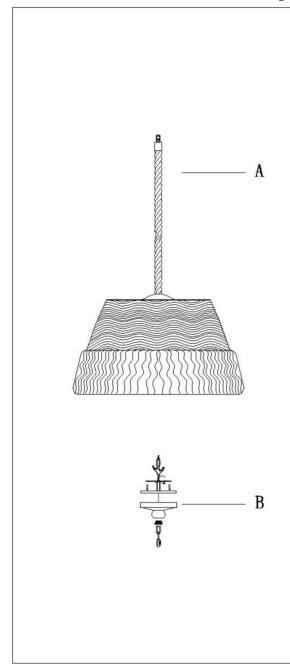

## Locate all hardware & components before discarding packaging

- 1. Remove Mounting Plate from fixture and install to electrical box.
- 2. Install Top Loop to Center Stem (A) and attach appropriate amount of Chain to Loop to achieve desired mounting height. Thread wire through every 3rd loop of chain.
- 3. Remove ring from loop and slide down chain. Place canopy onto chain and let slide to top of fixture. Install nipple and cross bar into top of chain loop.
- 4. Wire fixture to wires in outlet box. Copper wire is for Ground. Pull canopy through chain and use Screw Collar Loop to tighten securely.
  4. Install Candelabra base Light Bulb.