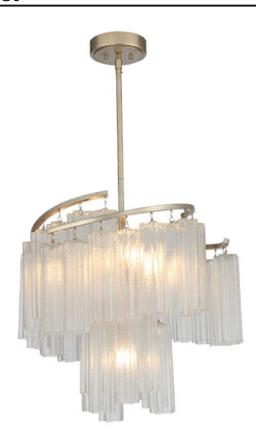

#### PRODUCT DESCRIPTION

Cascading Waterfall glass shades are suspended from a frame finished in our popular Golden Silver. This elegant collection spans design genres from contemporary to traditional which gives it universal appeal.

# **MEASUREMENTS**

**DIMENSION** : 24.75" L x 24.75" W x 22.75" H

MAX OAH : 63.75" OAH

CANOPY : 6.25" W x 1" H x 6.25" L

HANGING WEIGHT : 20.39 lb

#### **FINISHES OPTION**

Golden Silver

## **GLASS**

Waterfall WFL

#### MATERIAL

Steel, Glass