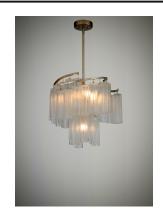

#### PRODUCT DESCRIPTION

Cascading Waterfall glass shades are suspended from a frame finished in our popular Golden Silver. This elegant collection spans design genres from contemporary to traditional which gives it universal appeal.

# **MEASUREMENTS**

**DIMENSION** : 24.75" L x 24.75" W x 22.75" H

MAX OAH : 63.75" OAH

CANOPY : 6.25" W x 1" H x 6.25" L

HANGING WEIGHT : 20.39 lb

#### **FINISHES OPTION**

Golden Silver

## **GLASS**

Waterfall WFL

#### MATERIAL

Steel, Glass