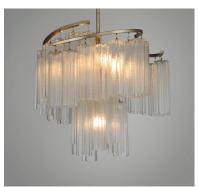

#### PRODUCT DESCRIPTION

Cascading Waterfall glass shades are suspended from a frame finished in our popular Golden Silver. This elegant collection spans design genres from contemporary to traditional which gives it universal appeal.

# **MEASUREMENTS**

**DIMENSION** : 24.75" L x 24.75" W x 22.75" H

MAX OAH : 63.75" OAH

CANOPY : 6.25" W x 1" H x 6.25" L

HANGING WEIGHT : 20.39 lb

#### **FINISHES OPTION**

Golden Silver

## **GLASS**

Waterfall WFL

#### MATERIAL

Steel, Glass