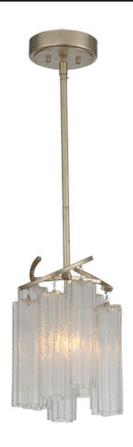

#### PRODUCT DESCRIPTION

Cascading Waterfall glass shades are suspended from a frame finished in our popular Golden Silver. This elegant collection spans design genres from contemporary to traditional which gives it universal appeal.

# **MEASUREMENTS**

DIMENSION : 10.75" L x 10.75" W x 13.75" H

MAX OAH : 56.25" OAH

CANOPY : 6.25" W x 1" H x 6.25" L

HANGING WEIGHT : 5.52 lb

# GLASS

Waterfall WFL

### MATERIAL

Steel, Glass