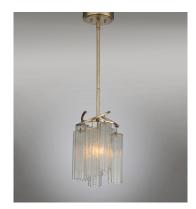

#### PRODUCT DESCRIPTION

Cascading Waterfall glass shades are suspended from a frame finished in our popular Golden Silver. This elegant collection spans design genres from contemporary to traditional which gives it universal appeal.

# **MEASUREMENTS**

DIMENSION : 10.75" L x 10.75" W x 13.75" H

MAX OAH : 56.25" OAH

CANOPY : 6.25" W x 1" H x 6.25" L

HANGING WEIGHT : 5.52 lb

# GLASS

Waterfall WFL

### MATERIAL

Steel, Glass