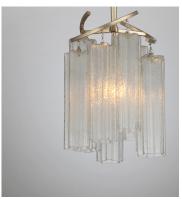

#### PRODUCT DESCRIPTION

Cascading Waterfall glass shades are suspended from a frame finished in our popular Golden Silver. This elegant collection spans design genres from contemporary to traditional which gives it universal appeal.

# **MEASUREMENTS**

DIMENSION : 10.75" L x 10.75" W x 13.75" H

MAX OAH : 56.25" OAH

CANOPY : 6.25" W x 1" H x 6.25" L

HANGING WEIGHT : 5.52 lb

# GLASS

Waterfall WFL

### MATERIAL

Steel, Glass