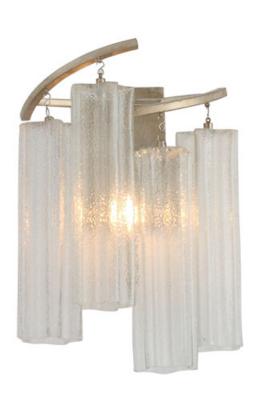

# PRODUCT DESCRIPTION

Cascading Waterfall glass shades are suspended from a frame finished in our popular Golden Silver. This elegant collection spans design genres from contemporary to traditional which gives it universal appeal.

# **GLASS**

Waterfall WFL