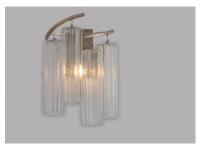

# PRODUCT DESCRIPTION

Cascading Waterfall glass shades are suspended from a frame finished in our popular Golden Silver. This elegant collection spans design genres from contemporary to traditional which gives it universal appeal.

# **GLASS**

Waterfall WFL