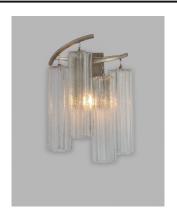

# PRODUCT DESCRIPTION

Cascading Waterfall glass shades are suspended from a frame finished in our popular Golden Silver. This elegant collection spans design genres from contemporary to traditional which gives it universal appeal.

# **GLASS**

Waterfall WFL