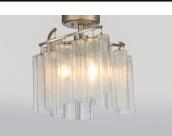

## Victoria | 39570WFLGS

Job Name:\_ Job Type:\_ Comments:

## **PRODUCT DESCRIPTION**

Cascading Waterfall glass shades are suspended from a frame finished in our popular Golden Silver. This elegant collection spans design genres from contemporary to traditional which gives it universal appeal.