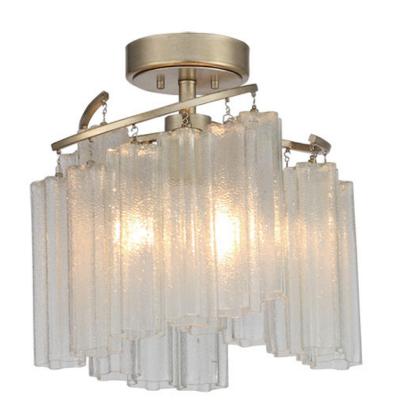

## Victoria | 39570WFLGS

Job Name:\_ Job Type:\_ Comments:

## **PRODUCT DESCRIPTION**

Cascading Waterfall glass shades are suspended from a frame finished in our popular Golden Silver. This elegant collection spans design genres from contemporary to traditional which gives it universal appeal.

MEASUREMENTS

DIMENSION CANOPY HANGING WEIGHT : 17" L x 17" W x 16" H : 6.25" W x 1.25" H x 6.25" L

LAMPING

BULB BULB INCLUDED DIMMABLE

: 7.99 lb

INPUT VOLTAGE : 120V : 3 x 60W Incandescent E26 Medium , 180W Total : (Not Included) :Yes

Golden Silver

GLASS Waterfall WFL

MATERIAL Steel, Glass

RATINGS cULus Dry Location

ADDITIONAL RATED LIFE NA Hours OPERATING TEMPERATURE: -20°C (-4°F), 40°C (104°F)

Always consult a qualified electrician before installing any lighting product.