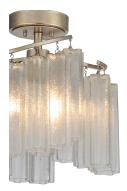

## Victoria | 39570WFLGS

Job Name:\_ Job Type:\_ Comments:

## **PRODUCT DESCRIPTION**

Cascading Waterfall glass shades are suspended from a frame finished in our popular Golden Silver. This elegant collection spans design genres from contemporary to traditional which gives it universal appeal.