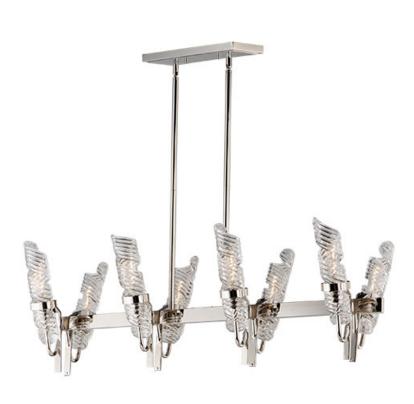

### PRODUCT DESCRIPTION

The highlight of this collection is the hand formed Clear spiral glass shades which are nested in a unique frame of Polished Nickel. Inspired by the craftsmen of Italy, these fixtures will become tomorrow's heirlooms.

## **MEASUREMENTS**

**DIMENSION** : 42.25" L x 15.25" W x 14.25" H

MAX OAH : 51.75" OAH

: 4.75" W x 0.75" H x 13.5" L CANOPY

HANGING WEIGHT : 22.44 lb

# LAMPING

INPUT VOLTAGE : 120V **LUMENS** : 0 Rated

BULB : 8 x 60W Incandescent E26 Medium T10 , 480W Total

**BULB INCLUDED** : (Not Included)

DIMMABLE : Yes CRI : 90 CRI : 3000K COLOR\_TEMP