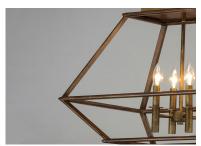

# PRODUCT DESCRIPTION

Custom oval metal tubing is expertly mitered to this classic form, Woodland is a style that works in a multitude of room decors. Featuring a warm Hazel finish makes it look like real wood and accented with rich Burnished Gold clusters, this collection will be popular for years to come.

## MATERIAL

Steel