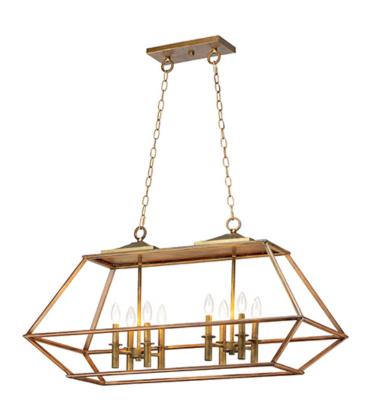

# PRODUCT DESCRIPTION

Custom oval metal tubing is expertly mitered to this classic form, Woodland is a style that works in a multitude of room decors. Featuring a warm Hazel finish makes it look like real wood and accented with rich Burnished Gold clusters, this collection will be popular for years to come.

#### **MEASUREMENTS**

DIMENSION : 39.75" L x 17.25" W x 21.25" H

MAX OAH : 62.5" OAH

CANOPY : 5" W x 0.75" H x 11" L

HANGING WEIGHT : 16.5 lb

#### **FINISHES OPTION**

Hazel / Burnished Gold