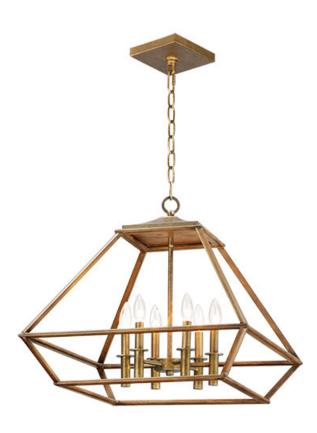

# **PRODUCT DESCRIPTION**

Custom oval metal tubing is expertly mitered to this classic form, Woodland is a style that works in a multitude of room decors. Featuring a warm Hazel finish makes it look like real wood and accented with rich Burnished Gold clusters, this collection will be popular for years to come.

#### **FINISHES OPTION**

Hazel / Burnished Gold

## MATERIAL

Steel