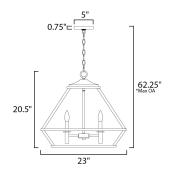

#### **MEASUREMENTS**

DIMENSION : 23" L x 23" W x 20.5" H

MAX OAH : 62.25" OAH

CANOPY : 5" W x 0.75" H x 5" L

HANGING WEIGHT : 9.24 lb