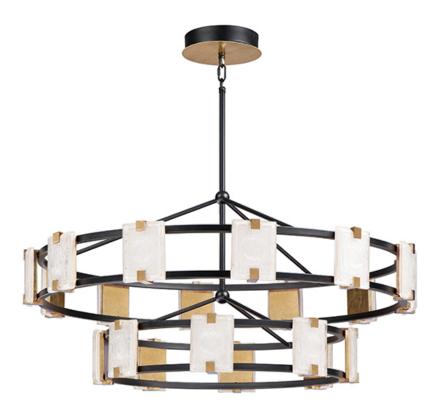

#### PRODUCT DESCRIPTION

Piastra style glass diffuses integrated LED to shimmer radiantly. Suspended on a Black frame with Gold Leaf accents, this perfect blend of contemporary and traditional design adds glamour to a broad spectrum of design aesthetics.