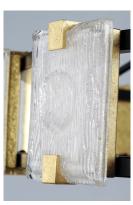

## **PRODUCT DESCRIPTION**

Piastra style glass diffuses integrated LED to shimmer radiantly. Suspended on a Black frame with Gold Leaf accents, this perfect blend of contemporary and traditional design adds glamour to a broad spectrum of design aesthetics.

# **MEASUREMENTS**

DIMENSION : 48.75" L 6" H x 3.5" Ext **BACK PLATE** : 4.75" W x 5" H x 3" HCO

HANGING WEIGHT : 14.93 lb

### **LAMPING**

INPUT VOLTAGE : 120V

LUMENS : 2,730 Rated (2,530 Del.)

**BULB** : 7 x 6W LED PCB Integrated, 42W Total

**BULB INCLUDED** : (Integrated) DIMMABLE : Triac CL : 90 CRI CRI COLOR\_TEMP : 3000K

# **FINISHES OPTION**



Black / Gold Leaf

## **GLASS**

Crystaline CY

### MATERIAL

Steel, Aluminum, Glass

## **RATINGS**

cETLus

Damp Location ADA









# **ADDITIONAL**

INSTALL UP/DOWN: Both *