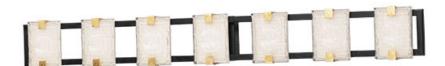

## **PRODUCT DESCRIPTION**

Piastra style glass diffuses integrated LED to shimmer radiantly. Suspended on a Black frame with Gold Leaf accents, this perfect blend of contemporary and traditional design adds glamour to a broad spectrum of design aesthetics.

# **MEASUREMENTS**

DIMENSION : 48.75" L 6" H x 3.5" Ext **BACK PLATE** : 4.75" W x 5" H x 3" HCO

HANGING WEIGHT : 14.93 lb

# **FINISHES OPTION**

Black / Gold Leaf