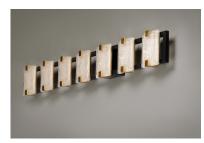

## **PRODUCT DESCRIPTION**

Piastra style glass diffuses integrated LED to shimmer radiantly. Suspended on a Black frame with Gold Leaf accents, this perfect blend of contemporary and traditional design adds glamour to a broad spectrum of design aesthetics.

# **MEASUREMENTS**

DIMENSION : 48.75" L 6" H x 3.5" Ext **BACK PLATE** : 4.75" W x 5" H x 3" HCO

HANGING WEIGHT : 14.93 lb

# **FINISHES OPTION**

Black / Gold Leaf