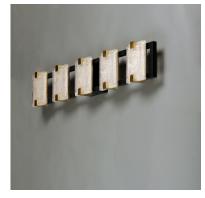

## PRODUCT DESCRIPTION

Piastra style glass diffuses integrated LED to shimmer radiantly. Suspended on a Black frame with Gold Leaf accents, this perfect blend of contemporary and traditional design adds glamour to a broad spectrum of design aesthetics.

# **MEASUREMENTS**

DIMENSION : 34.5" L 6" H x 3.5" Ext BACK PLATE : 4.75" W x 5" H x 3" HCO

HANGING WEIGHT : 11.11 lb

# **FINISHES OPTION**

Black / Gold Leaf