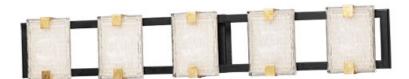

## PRODUCT DESCRIPTION

Piastra style glass diffuses integrated LED to shimmer radiantly. Suspended on a Black frame with Gold Leaf accents, this perfect blend of contemporary and traditional design adds glamour to a broad spectrum of design aesthetics.

### **LAMPING**

INPUT VOLTAGE : 120V

**LUMENS** : 2,030 Rated (1,960 Del.)

**BULB** : 5 x 6W LED PCB Integrated, 30W Total

**BULB INCLUDED** : (Integrated) DIMMABLE : Triac CL CRI : 90 CRI COLOR\_TEMP : 3000K

### **GLASS**

Crystaline CY