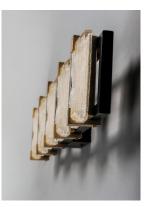

## PRODUCT DESCRIPTION

Piastra style glass diffuses integrated LED to shimmer radiantly. Suspended on a Black frame with Gold Leaf accents, this perfect blend of contemporary and traditional design adds glamour to a broad spectrum of design aesthetics.

# **MEASUREMENTS**

DIMENSION : 34.5" L 6" H x 3.5" Ext BACK PLATE : 4.75" W x 5" H x 3" HCO

HANGING WEIGHT : 11.11 lb