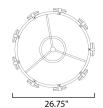

# **MEASUREMENTS**

DIMENSION : 26.75" L x 26.75" W x 13.25" H

CANOPY : 7" W x 1.75" H x 7" L

HANGING WEIGHT : 22.8 lb