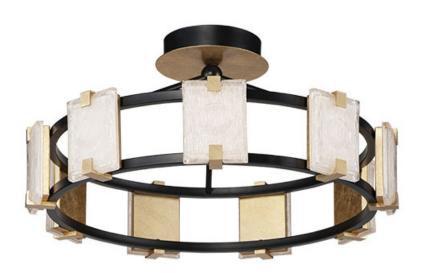

## **PRODUCT DESCRIPTION**

Piastra style glass diffuses integrated LED to shimmer radiantly. Suspended on a Black frame with Gold Leaf accents, this perfect blend of contemporary and traditional design adds glamour to a broad spectrum of design aesthetics.

### **FINISHES OPTION**

Black / Gold Leaf

## **GLASS**

Crystaline CY

#### MATERIAL

Steel, Aluminum, Glass