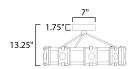

# **MEASUREMENTS**

DIMENSION : 26.75" L x 26.75" W x 13.25" H

CANOPY : 7" W x 1.75" H x 7" L

HANGING WEIGHT : 22.8 lb