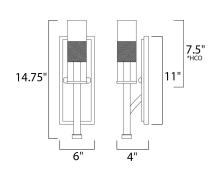

\*height from center of outlet to the top of the fixture

# **MEASUREMENTS**

DIMENSION : 4" L x 4.25" W x 14.75" H x 4" Ext

MAX OAH : 6" W x 11" H HANGING WEIGHT : 1.76 lb