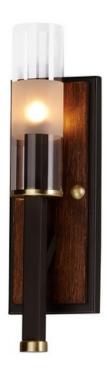

### PRODUCT DESCRIPTION

A modern classic created using mixed medium in complimentary finishes that come together to compose a beautiful art form. Available in your choice of Wenge wood with Black and Polished Nickel accents or Antique Pecan wood with Bronze and Satin Brass. Tall Clear glass cylinders with a frosted band complement the scale of the design.

## **GLASS**

Clear CL

#### MATERIAL

Steel, Wood, Glass