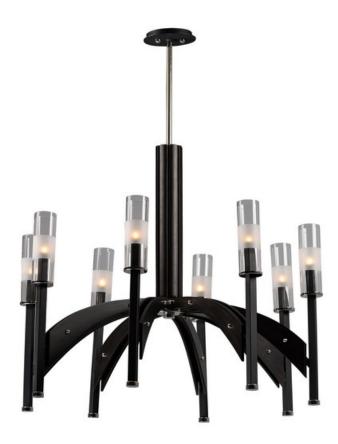

## PRODUCT DESCRIPTION

A modern classic created using mixed medium in complimentary finishes that come together to compose a beautiful art form. Available in your choice of Wenge wood with Black and Polished Nickel accents or Antique Pecan wood with Bronze and Satin Brass. Tall Clear glass cylinders with a frosted band complement the scale of the design.