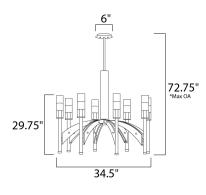

\*max overall height

## **MEASUREMENTS**

DIMENSION : 34.5" L x 34.5" W x 29.75" H

MAX OAH : 72.75" OAH

CANOPY : 6" W x 0.75" H x 6" L

HANGING WEIGHT : 35.42 lb WIRE LENGTH : 120"